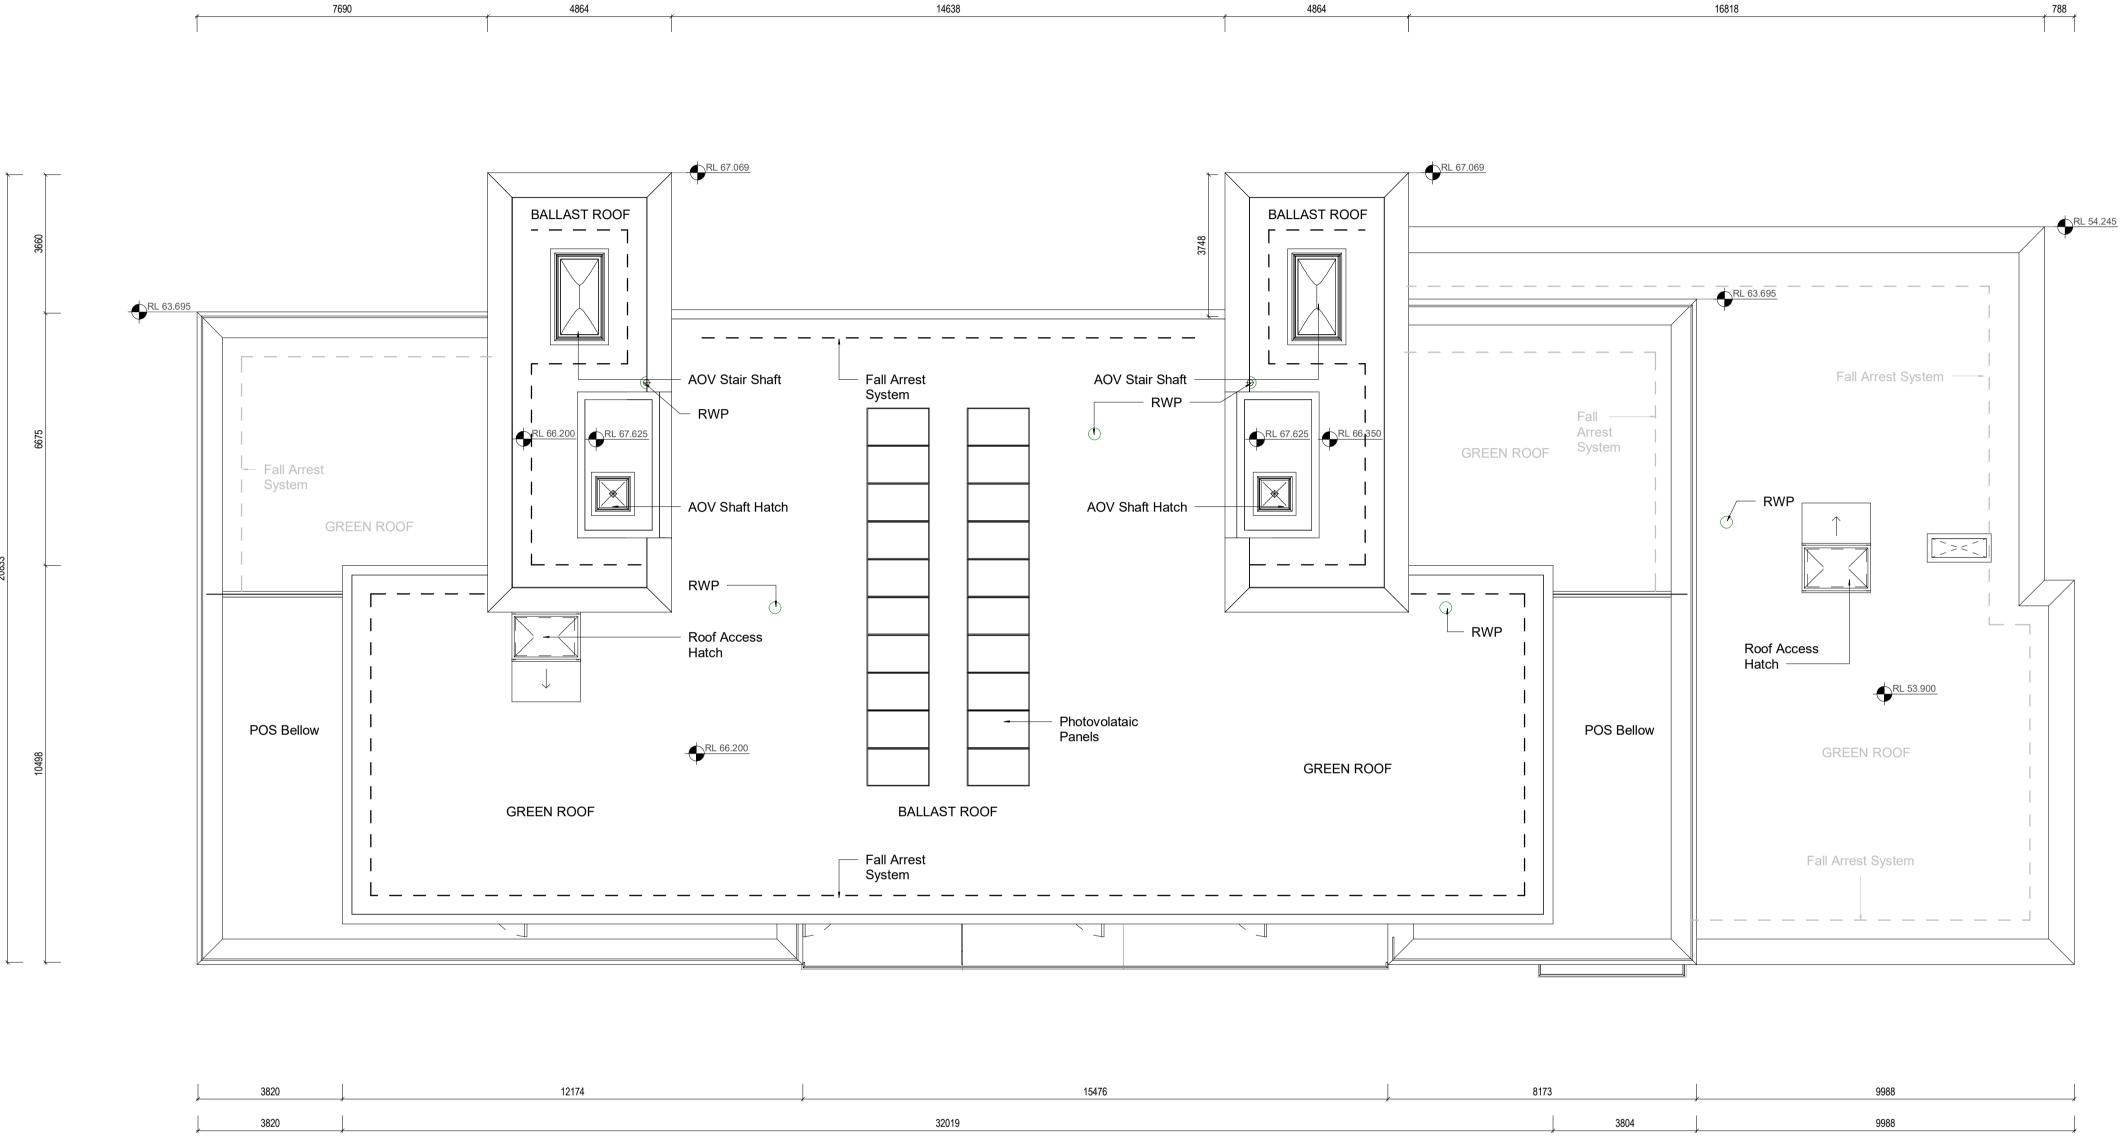

## Date Dr App by by Project Stage PLANNING Client: Eastwise Construction Swords Limited Project: Hartfield Place Swords Road, Whitehall, Dublin 9 D09 C7F8 Drawing Title: BLOCK E - Roof Plan GA - 472 Units DrawnCheckedPaper SizeScaleDateDPWPA11:100@A1Mar. 2022 Project No. Drawing No. Classification Revision 052508 HARTPL File Name HARTPL-CWO-BE-RL-DR-A-052508 Status: S2-Suitable For Information C+W O'BRIEN ARCHITECTS No.1 Sarsfield Quay, Dublin 7, D07 R9FH t: 01 518 0170 e: admin@cwoarchitects.ie Dublin I Cork I Galway I London I UK & Europe + www.cwoarchitects.ie